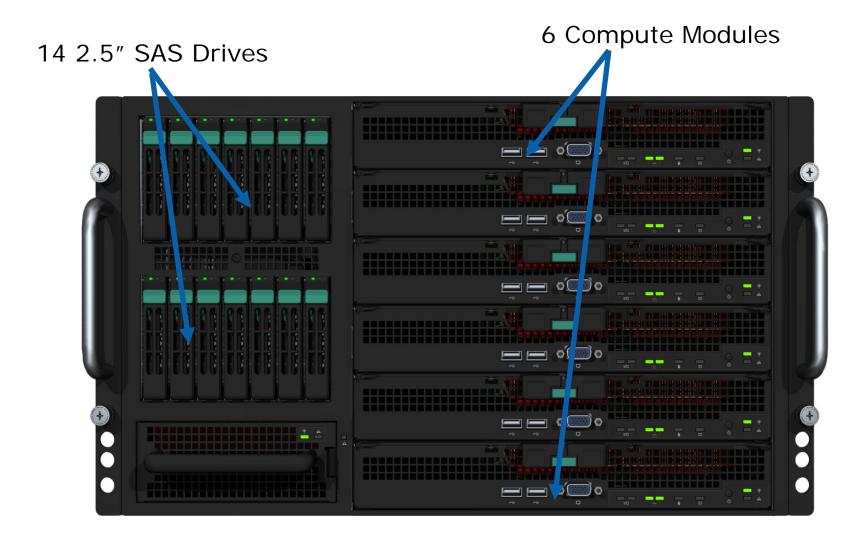

# Intel® Modular Server System

- 6U rack / pedestal based
- Front of chassis
  - 6 Compute Module slots
  - Disk Storage Bay
    - 14 2.5" SAS drive bay
    - -6 3.5" SATA drive bay
  - 1 hot swap I/O fan module
- One midplane
  - Interface for major system components