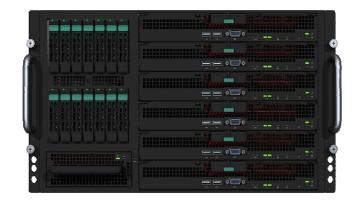

# Intel® Modular Server System

- 6U rack / pedestal based
- Front of chassis
  - 6 Compute Module slots
  - Disk Storage Bay
    - 14 2.5" SAS drive bay
    - -6 3.5" SATA drive bay
  - 1 hot swap I/O fan module
- One midplane
  - Interface for major system components

- Rear of chassis
  - 1 Management Module Slot
  - 2 Switch Module slots
  - 2 Storage Module Slots
  - 4 hot swap Power Supply Module slots
  - 2 hot swap fan modules