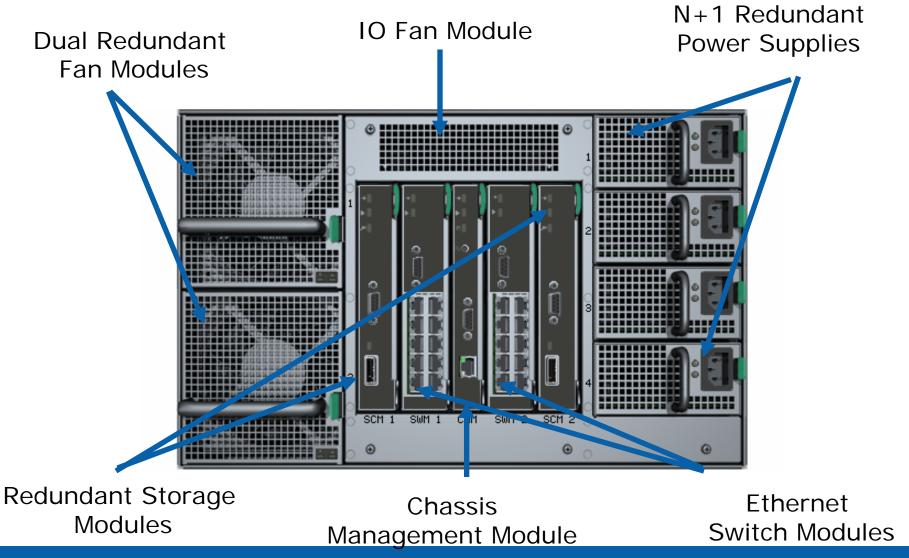

# Intel® Modular Server System

- 6U rack / pedestal based
- Front of chassis
  - 6 Compute Module slots
  - Disk Storage Bay
    - 14 2.5" SAS drive bay
    - -6 3.5" SATA drive bay
  - 1 hot swap I/O fan module
- One midplane
  - Interface for major system components

- Rear of chassis
  - 1 Management Module Slot
  - 2 Switch Module slots
  - 2 Storage Module Slots
  - 4 hot swap Power Supply Module slots
  - 2 hot swap fan modules