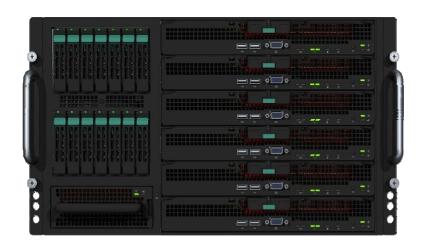

# Intel® Modular Server System

- 6U rack / pedestal based
- Front of chassis
  - 6 Compute Module slots
  - Disk Storage Bay
    - 14 2.5" SAS drive bay
    - -6 3.5" SATA drive bay
  - 1 hot swap I/O fan module
- One midplane
  - Interface for major system components

- Rear of chassis
  - 1 Management Module Slot
  - 2 Switch Module slots
  - 2 Storage Module Slots
  - 4 hot swap Power Supply Module slots
  - 2 hot swap fan modules

# Intel® Modular Server System