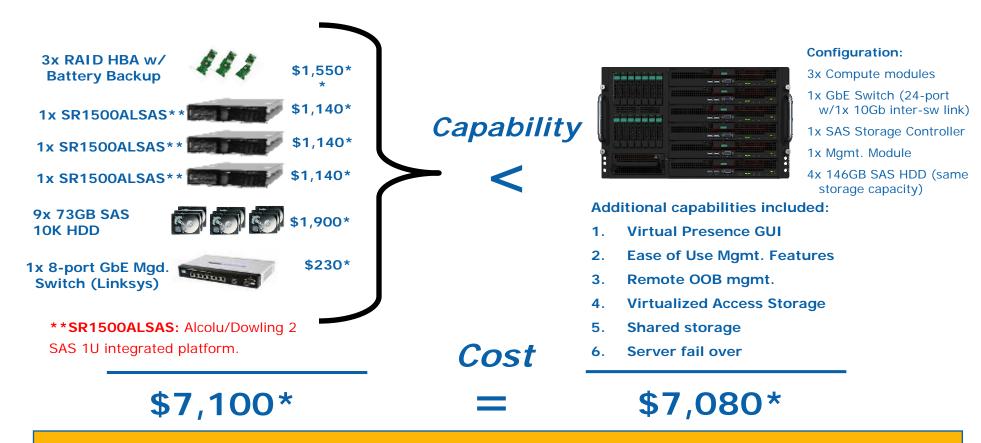

# Exceptional Value

Answer: Anyone purchasing 2 -3x 1u rack or pedestal servers

\* - Indicative Disti price to a Reseller only, please check with your disti. for actual price

Note: CPU & Memory not included