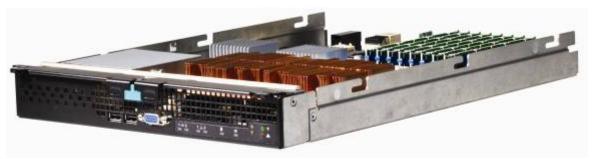

#### Intel® Compute Module

One or two Dual-Core Intel® Xeon® 5100, 5200 Quad-Core Intel® Xeon® 5300, 5400 series processors, 1333/1066MHz FSB

512MB,1GB, 2GB, or 4GB ECC FBD DIMMs (DDR2-667) memory, Maximum 32GB, Intel® x4 Single Device Data Correction (x4 SDDC)

**Entirely Diskless** 

Intel® 5000 series Chipset

Integrated LSI 1064E SAS Controller

Integrated remote KVM, remote media and remote console

**Integrated Dual Gigabit Ethernet** 

Optional Dual 1Gb Ethernet Mezzanine Card

400W power budget