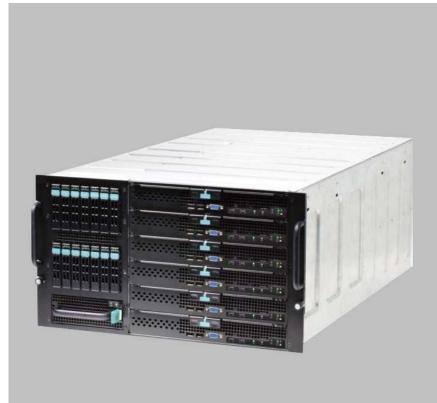

# Intel® Modular Server System

- 6U rack / pedestal based
- Front of chassis
  - 6 Compute Module slots
  - Disk Storage Bay
    - 14 2.5" SAS drive bay
    - -6 3.5" SATA drive bay
  - 1 hot swap I/O fan module
- One midplane
  - Interface for major system components

- Rear of chassis
  - 1 Management Module Slot
  - 2 Switch Module slots
  - 2 Storage Module Slots
  - 4 hot swap Power Supply Module slots
  - 2 hot swap fan modules