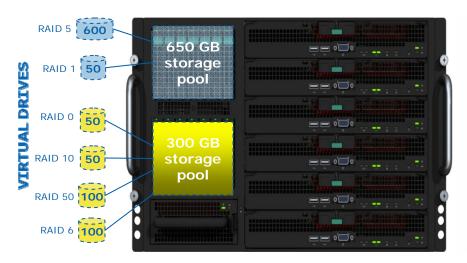

# Consolidated storage reduces hard disk drives cost, count and flexibility

- No drives on the server
- Storage shared all servers using virtual drives
- Hardware RAID 0, 1, 5, 6, 10, 50

#### Flexible storage expansion:

- External SAS or iSCSI arrays
- Support access to SAS or iSCSI tape drives