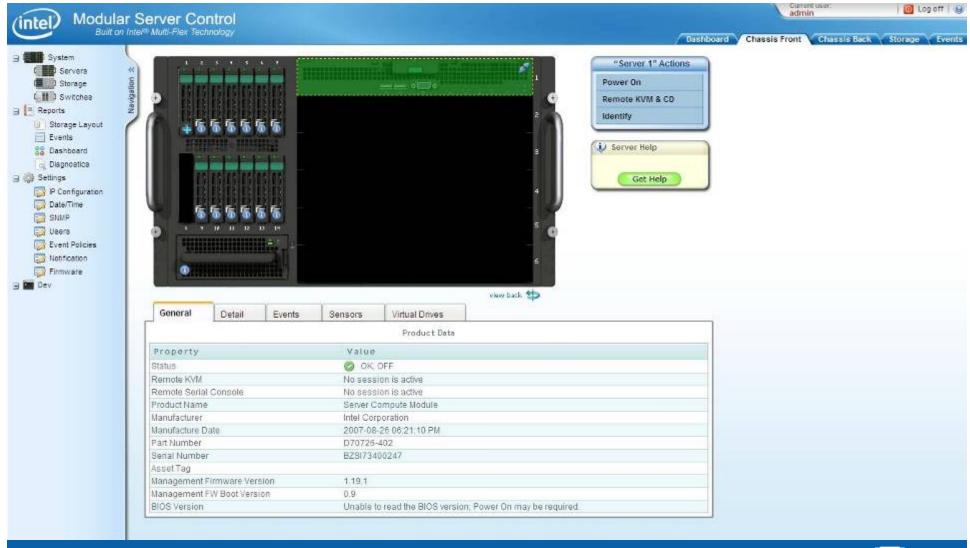

# What is the Intel<sup>®</sup> Modular Server?

The Intel® Modular Server built on Intel® Multi-Flex Technology is:

**Simple.** Enjoy one integrated system with point and click management

**Flexible.** Increase capacity on demand with hot swappable compute and storage capabilities

# Intel® Modular Server System

- 6U rack / pedestal based
- Front of chassis
  - 6 Compute Module slots
  - Disk Storage Bay
    - 14 2.5" SAS drive bay
    - -6 3.5" SATA drive bay
  - 1 hot swap I/O fan module
- One midplane
  - Interface for major system components

- Rear of chassis
  - 1 Management Module Slot
  - 2 Switch Module slots
  - 2 Storage Module Slots
  - 4 hot swap Power Supply Module slots
  - 2 hot swap fan modules