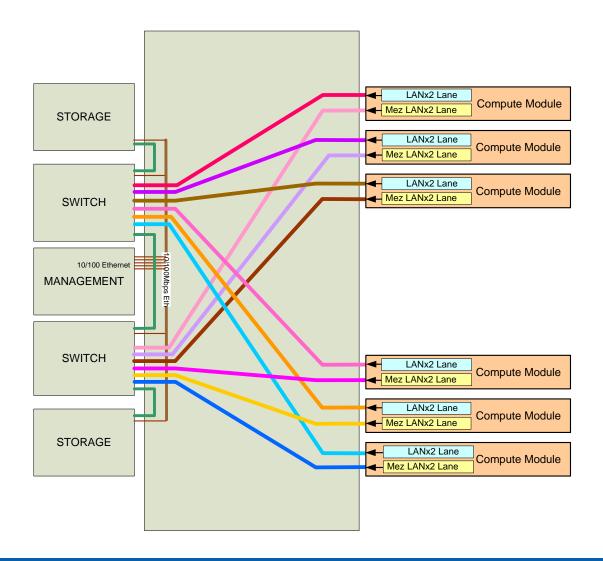

Note: CPU & Memory not included



#### It's a business in a box.



Imagine taking your customers from this:





#### It's a business in a box.

# (intel<sup>2</sup>)

#### To this:





# Intel® Modular Server System

- 6U rack / pedestal based
- Front of chassis
  - 6 Compute Module slots
  - Disk Storage Bay
    - 14 2.5" SAS drive bay
    - -6 3.5" SATA drive bay
  - 1 hot swap I/O fan module
- One midplane
  - Interface for major system components

- Rear of chassis
  - 1 Management Module Slot
  - 2 Switch Module slots
  - 2 Storage Module Slots
  - 4 hot swap Power Supply Module slots
  - 2 hot swap fan modules





### Intel® Modular Server





# Intel® Modular Server System





#### Intel® Modular Server - SAS Connections





#### Intel® Modular Server -Ethernet Connections





#### Intel® Compute Module

One or two Dual-Core Intel® Xeon® 5100, 5200 Quad-Core Intel® Xeon® 5300, 5400 series processors, 1333/1066MHz FSB

512MB,1GB, 2GB, or 4GB ECC FBD DIMMs (DDR2-667) memory, Maximum 32GB, Intel® x4 Single Device Data Correction (x4 SDDC)

**Entirely Diskless** 

Intel® 5000 series Chipset

Integrated LSI 1064E SAS Controller

Integrated remote KVM, remote media and remote console

**Integrated Dual Gigabit Ethernet** 

Optional Dual 1Gb Ethernet Mezzanine Card

400W power budget





## Yesterday's Answer:





- Complicated
- Expensive
- Job Security<sup>1</sup>

1: Rat's nest hand cuffs.



# **Today's Answer**





- Simple
- Flexible
- Exceptional Value
- Job Security<sup>1</sup>

1: Deliver innovative solutions.



### Quiet

# 70dB Fully Loaded

Same as