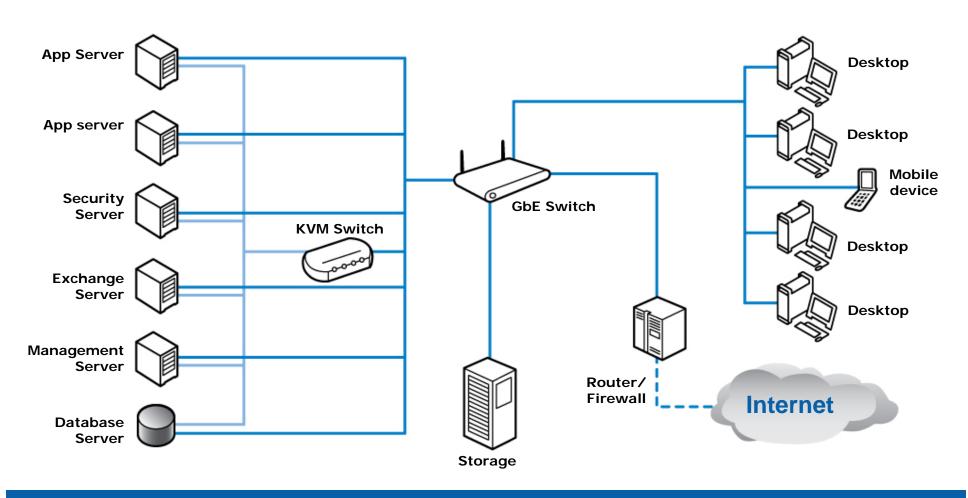

#### It's a business in a box.

Imagine taking your customers from this:

#### It's a business in a box.

#### To this: