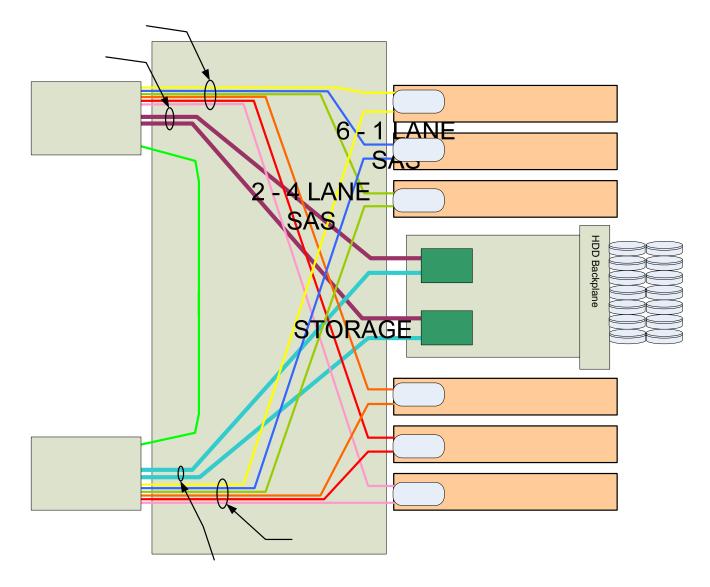

only, please check with your disti. for actual price

Note: CPU & Memory not included



#### It's a business in a box.



Imagine taking your customers from this:





#### It's a business in a box.

# (intel<sup>2</sup>)

#### To this:





# Intel® Modular Server System

- 6U rack / pedestal based
- Front of chassis
  - 6 Compute Module slots
  - Disk Storage Bay
    - 14 2.5" SAS drive bay
    - -6 3.5" SATA drive bay
  - 1 hot swap I/O fan module
- One midplane
  - Interface for major system components

- Rear of chassis
  - 1 Management Module Slot
  - 2 Switch Module slots
  - 2 Storage Module Slots
  - 4 hot swap Power Supply Module slots
  - 2 hot swap fan modules





### Intel® Modular Server





# Intel® Modular Server System





#### Intel® Modular Server - SAS Connections





#### Intel® Modular Server -Ethernet Connections





#### Intel® Compute Module

One or two Dual-Core Intel® Xeon® 5100, 5200 Quad-Core Intel® Xeon® 5300, 5400 series processors, 1333/1066MHz FSB

512MB,1GB, 2GB, or 4GB ECC FBD DIMMs (DDR2-667) memory, Maximum 32GB, Intel® x4 Single Device Data Correction (x4 SDDC)

**Entirely Diskless** 

Intel® 5000 series Chipset

Integrated LSI 1064E SAS Controller

Integrated remote KVM, remote media and remote console

**Integrated Dual Gigabit Ethernet** 

Optional Dual 1Gb Ethernet Mezzanine Card

400W power budget





## Yesterday's Answer:





- Complicated
- Expensive
- Job Security<sup>1</sup>

1: Rat's nest hand cuffs.



# **Today's Answer**





- Simple
- Flexible
- Exceptional Value
- Job Security<sup>1</sup>

1: Deliver innovative