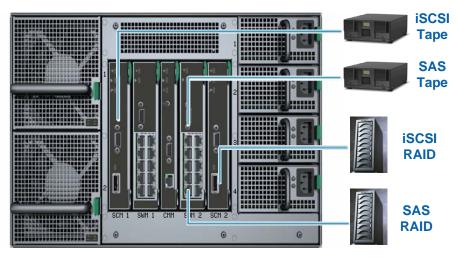

#### Intel® Modular Server - SAS Connections

#### Flexible storage expansion:

- External SAS or iSCSI arrays
- Support access to SAS or iSCSI tape drives