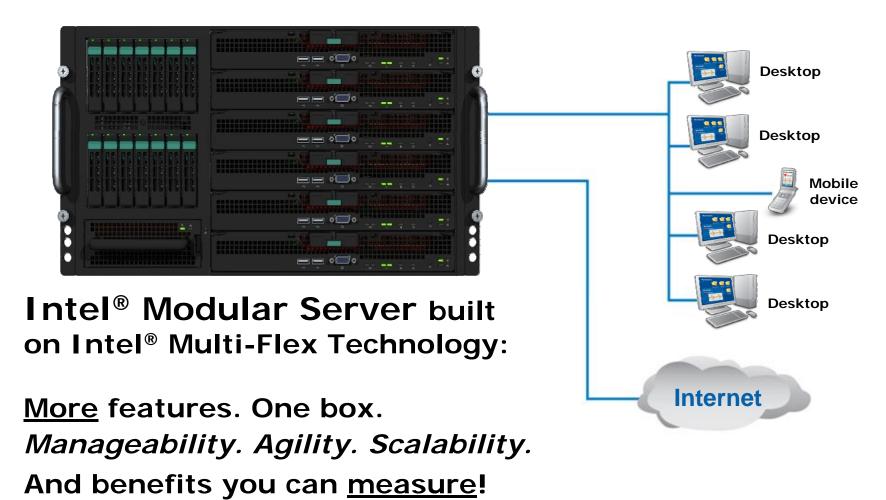

# What is the Intel<sup>®</sup> Modular Server?

The Intel® Modular Server built on Intel® Multi-Flex Technology is:

**Simple.** Enjoy one integrated system with point and click management

**Flexible.** Increase capacity on demand with hot swappable compute and storage capabilities

#### An exceptional value.

Lower your costs with a server designed to fit your budget with many high-end features accessible to your business